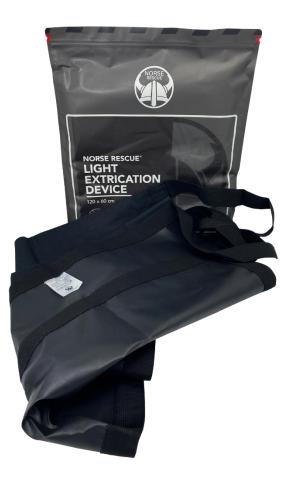

## NORSE RESCUE<sup>®</sup> Light Extrication Device 6 Handles

| Item No:           |
|--------------------|
| Manufacturer:      |
| Certificates:      |
| Classification:    |
| Size:              |
| Color:             |
| Country of origin: |
| NSN no:            |
| Tariff:            |
| Dimensions:        |
| Weight:            |
| Shelf life:        |
|                    |

LS-49 EMSRUN CE Class I 120 x 60cm Black CN N/A 94021090 41 x 36.5 x 0.5cm 502g N/A The NORSE RESCUE® Light Extrication Device is a washable soft stretcher with three carrying handles on each side.

It can be used in multiple ways. Whether it is for everyday emergency or mass casualty and disaster preparedness. The device works for disposable Backboard cover and Strapping Support System, disposable Patient Transfer System to move the patient from the backboard to the hospital gurney etc.

Will hold up to 226kg load capacity and features 6 large hand holds which allow for easy patient handling and ease of product use.

Water resistant coated woven polyethylene provides strength and durability and can be washed at 40 degrees Celsius.