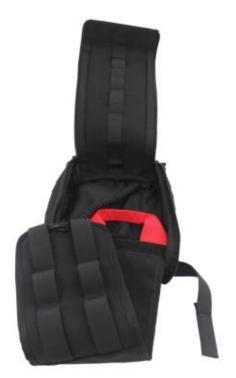

The IFAK can be unfolded for easy access to all the equipment inside. With a spiral attachment to the Molle panel inside the IFAK, the individual elements won't get detached.

(NORSE RESCUE® bag patch is sold seperately).