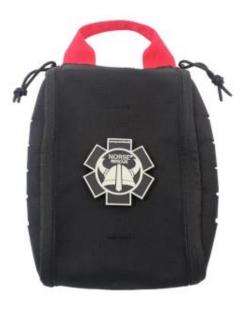

IF-NORSE-L EMSRUN N/A Large Black CN N/A 42021190 N/A 281g N/A 21 x 16 x 7.5 cm N/A

The NORSE RESCUE® IFAK is your Individual First Aid Kit that is small lightweight and has flexible features that makes it easy for you to organize your kit in the most convenient way for you.