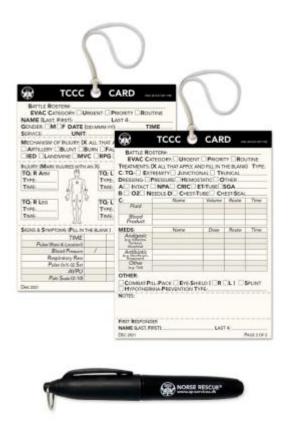

## NORSE RESCUE® TCCC Card

Tactical Combat Casualty Care Incl. Marker

| Item No:               | AC-0049         | т   |
|------------------------|-----------------|-----|
| Manufacturer:          | AP Services A/S | Th  |
| Certificates:          | N/A             | pr  |
| Classification:        | N/A             | inj |
| Size:                  | 14.5 x 11cm     | 111 |
| Color:                 | Black/White     | Th  |
| Country of origin:     | DK              | pq  |
| NSN no:                | N/A             | pt  |
| Tariff:                | 49019900        | Inc |
| Sales unit             | N/A             |     |
| Net weight per unit:   | llg             |     |
| Gross weight per unit: | 13 g            |     |
| Dimensions:            | N/A             |     |
| Shelf life:            | N/A             |     |

The NORSE RESCUE® TCCC Card is the standardized method for documentation of casualty care in the prehospital environment for battle and non-battle injuries.

The card comes in waterproof paper and a solid paper form that won't rip easily.

Included is a NORSE RESCUE® Marker.